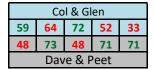

| Col & Glen    |    |    |
|---------------|----|----|
| 60            | 45 | 75 |
| 48            | 55 | 40 |
| Peter & Bruce |    |    |

Dave & Peet

| Craig & Clint |    |    |
|---------------|----|----|
| 60            | 52 | 60 |
| 24            | 70 | 30 |
| John & Mal    |    |    |