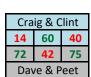

| Col & Glen    |    |    |
|---------------|----|----|
| 60            | 45 | 75 |
| 48            | 55 | 40 |
| Peter & Bruce |    |    |

Dave & Peet

| Craig & Clint |    |    |
|---------------|----|----|
| 60            | 52 | 60 |
| 24            | 70 | 30 |
| John & Mal    |    |    |