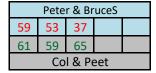

| Col & Peet     |    |    |
|----------------|----|----|
| 59             | 37 | 59 |
| 29             | 54 | 21 |
| Frank & BruceW |    |    |

| Eric & Ray     |    |    |
|----------------|----|----|
| 38             | 58 | 46 |
| 82             | 55 | 58 |
| Frank & BruceW |    |    |