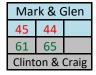

Due by 22 Nov.

 Dick & Krys

 47
 45
 25

 39
 54
 70

 Peter & BruceS

Peter & BruceS 83 60 71 81 67 62

Colin & Jim

| Colin & Jim     |    |  |  |
|-----------------|----|--|--|
| 62              | 80 |  |  |
| 30              | 28 |  |  |
| Clinton & Craig |    |  |  |